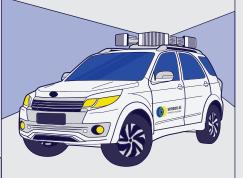

### Mobile -

A mobile and weatherproof kit that can be easily deployed to support any vehicle type. It is completely handsfree and captures evidence without manual operation.

Designed for the future, but available now.

Affordable and customizable parking enforcement solution that is available in multiple configurations to suit any customer.