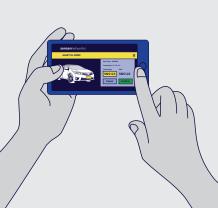

# **SenSCAN** *Handheld*

A handheld and highly versatile android-based solution with the ability to detect all vehicle and parking zone information.

Designed to help streamline business workflow and dayto-day parking operations.

Easy-to-use, high performance software can detect vehicle make, model, colour, perform vehicle classification along with number plate detection.