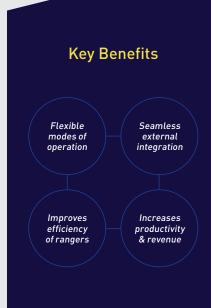

# Improve Operational Productivity

The efficient solution enforces 1000s of vehicles per hour, which would normally requires 4-5 rangers on foot.

### **Key Features**

World's most advanced AI - enabled enforcement

Cost
effective
end-to-end
solution

Highly accurate and automated workflow

Real-time monitoring and alerting system

Available in cloud, edge and hybrid mode