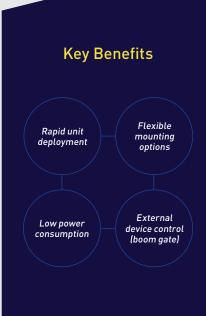

### Fixed -

A fixed and compact unit combining specialist camera hardware and software for a high-tech, all-in-one solution.

Designed to simplify fixed deployment at an affordable price.