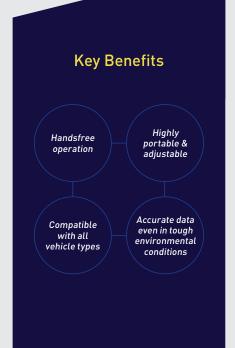

### Mobile -

A mobile and weatherproof kit that can be easily deployed to support any vehicle type. It is completely handsfree and captures evidence without manual operation.

Designed for the future, but available now.

Affordable and customizable parking enforcement solution that is available in multiple configurations to suit any customer.