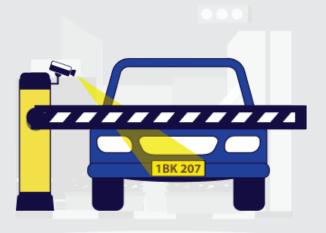

### Gateless Access Control System

SenSen's on-field system consists of a highly efficient and robust algorithm that detects all restricted vehicles entering the parking space to keep traffic flow and parking efficient and smooth.

Our product is a simple plug-n-play system in open space that allows authorities to bypass expensive and time-consuming installation.

All entry-exit data is aggregated, and upon any violation such as overstay or non-permit parking, information is exported for ticket issuance.