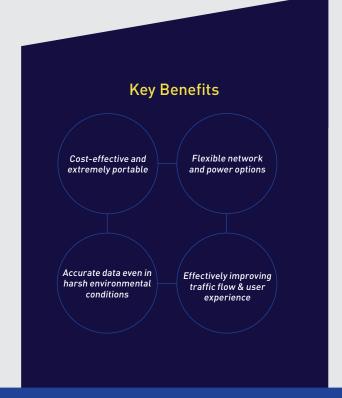

### Gateless Access Control System

SenSen's on-field system consists of a highly efficient and robust algorithm that detects all restricted vehicles entering the parking space to keep traffic flow and parking efficient and smooth.

Our product is a simple plug-n-play system in open space that allows authorities to bypass expensive and time-consuming installation.

All entry-exit data is aggregated, and upon any violation such as overstay or non-permit parking, information is exported for ticket issuance.