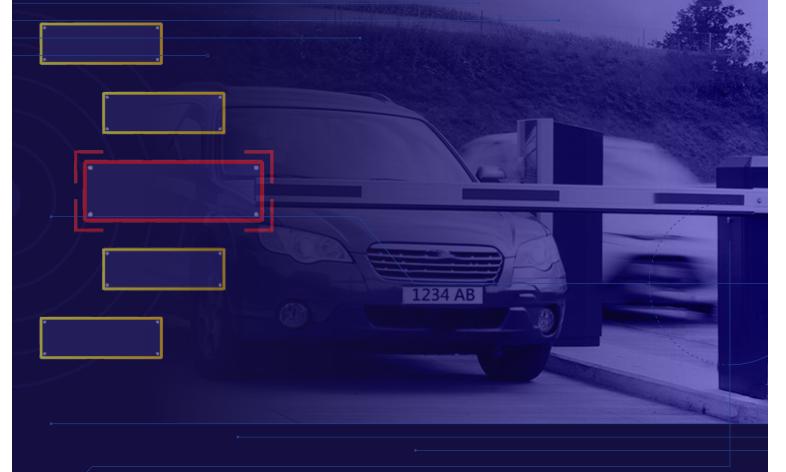

## **SenSCAN**

SenSCAN is a highly accurate and affordable Automated License Plate Recognition (ALPR) solution consisting of patented software with intelligent algorithms and Al. It works with any off-the-shelf, low-cost hardware and has a cloud-based back-office, enabling robust and highly accurate evidence generation for gated and gateless access control systems.

SenSen's gated and gateless ALPR access control system administers the entry and exit of the vehicle with our highly accurate license plate recognition using Al. Our solution detects fraudulent access, ticket exchange, or attempted vehicle theft and sends notifications to the parking operator. Our solution is flexible to integrate with any existing or new external systems.

# Gated ALPR Access Control System —

SenSen's Gated ALPR access control systems integrate with existing boom gates/shutters and provide an added layer of location management with improved overall security infrastructure.