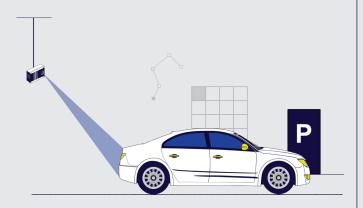

### Gateless Access Control System

SenSen's on-field system consists of a highly efficient and robust algorithm that detects all restricted vehicles entering the parking space to keep traffic flow and parking efficient and smooth.

Our product is a simple plug-n-play system in open space that allows authorities to bypass expensive and time-consuming installation.

All entry-exit data is aggregated, and upon any violation such as overstay or non-permit parking, information is exported for ticket issuance.