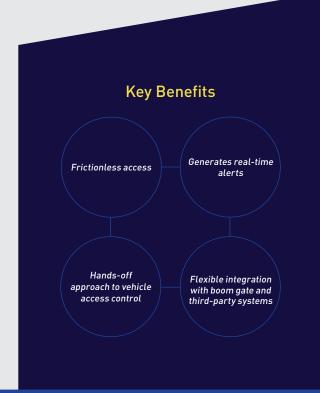

# Gated ALPR Access Control System —

SenSen's Gated ALPR access control systems integrate with existing boom gates/shutters and provide an added layer of location management with improved overall security infrastructure.

Our system supports and manages various kinds of vehicle access lists for real-time matching and alerting, allowing only authorized vehicles to use the parking lot.

Our solution effectively controls and manages unlimited whitelists, blacklists, scofflaw lists, etc.