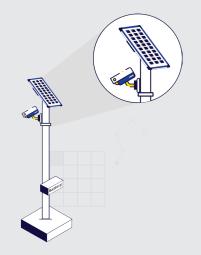

### SenFORCE Fixed

SenSen's vehicle-mounted mobile enforcement solution consists of several critical proprietary software and hardware components.

The modules are carefully chosen and packaged to meet city's requirements. This modular approach allows us to deliver complete end-to-end solutions to meet all mobile enforcement needs. SenFORCE Fixed is the world's first fixed camera parking enforcement solution. Our breakthrough allows automated parking enforcement via fixed cameras and number plate recognition software.

Fixed camera parking enforcement works by continuously monitoring the vehicles parked under the camera view. The system is designed to operate in real-time in the toughest environmental conditions.

GIS parking zone High accuracy & management uptime reliability