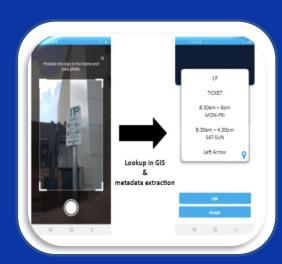

# **Easy integration**

Build functionality into the existing application that allows the motorist to decipher parking information.

# **Improve Productivity**

Solution shall help Decipher the signboard image and provide relevant data specific to the signboards

"Enter the data-fusion evolution, we use lightweight machine learning-capable devices and power our solutions with software that streamlines the extraction of hyper-accurate data, both statically or in motion, on urban arterial roads and motorways by combining high-resolution cameras, multi-spectral vision, GPS and video analytics."

### Solution Overview

Solution uses image mapping technology to process to simplify the complex and clustered parking signs with multiple parking rules, whilst ensuring the safety of the users and compliance with regulation without having to alter the physical infrastructure on the street.

#### **KEY FEATURES**

- Collection of information on zone wise and categorize as per signs
- Identifying the location and Zone ID using a combination of GPS and database of reference images stored
- Detection of sign boards and determine their GPS coordinates to very high accuracy
- Maintaining a database of assets and the metadata information based on geolocation
- Cloud service for matching the input image to find the target objects in the reference image
- Returning the metadata of the matched reference image