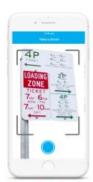

# **Improve Productivity**

Solution shall help Decipher the signboard image and provide relevant data specific to the signboards

"Enter the data-fusion evolution, we use lightweight machine learning-capable devices and power our solutions with software that streamlines the extraction of hyper-accurate data, both statically or in motion, on urban arterial roads and motorways by combining high-resolution cameras, multi-spectral vision, GPS and video analytics."

# Why Digitization of city assets & audits

Photo of Sign Board

#### **KEY FEATURES**

- Collection of information on zone wise and categorize as per signs
- Identifying the location and Zone ID using a combination of GPS and database of reference images stored
- Detection of sign boards and determine their GPS coordinates to very high accuracy
- Maintaining a database of assets and the metadata information based on geolocation
- Cloud service for matching the input image to find the target objects in the reference image
- Returning the metadata of the matched reference image