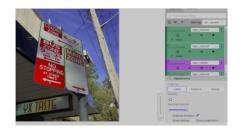

### Solution Overview

Solution uses image mapping technology to process to simplify the complex and clustered parking signs with multiple parking rules, whilst ensuring the safety of the users and compliance with regulation without having to alter the physical infrastructure on the street.

#### **BOS FEATURES**

- Secured relational Database for central management of assets
- Review interfaces for asset audits
- Survey of assets by precise location
- Drawing enforcement zones with business rules
- APIs to export the audited data to GIS systems

#### **KEY FEATURES**

- Collection of information on zone wise and categorize as per signs
- Identifying the location and Zone ID using a combination of GPS and database of reference images stored
- Detection of sign boards and determine their GPS coordinates to very high accuracy
- Maintaining a database of assets and the metadata information based on geolocation
- Cloud service for matching the input image to find the target objects in the reference image
- Returning the metadata of the matched reference image