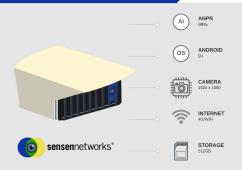

### **ALL-IN-ONE SOLUTION**

Combine the power of Sensen's AI with built-in IoT components on an Android platform, GeminEYE Portable provide all-in-one traffic monitoring and enforcement solution at the most affordable cost.

- · High-res and high quality video
- Integrated 3G/4G Wifi Internet
- Bluetooth communication to other infrastructures
- Local storage & database
- Powered by Sensen's AI platform

### **KEY FEATURES**

- Highly accurate vehicle recognition algorithm
- Day & night and all weather conditions
- Permits enforcement
- Scofflaw Detection & Alerting
- Parking Occupancy Estimation
- Boom gate and digital signage integration
- Powered by SenSen's central back office software (SenBOS) for robust feature set
  - Vehicle Lists Enrollment
  - Central Management
  - o Infringement Review
  - Vehicle owner lookup integrations
  - o Parking Infringement Ticket Processing
  - Violations Export
  - o Business Intelligence