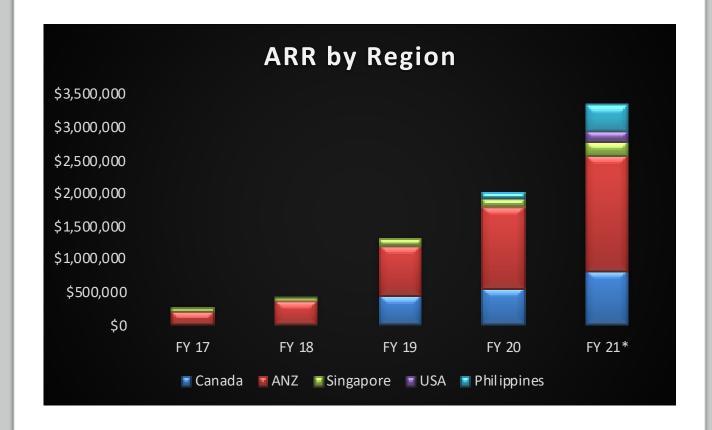

## Financial Highlights

- As of November 2020, contracted total revenue has now grown to ~\$6.0m for FY2021 (up from previous guidance of ~\$5.6m), of which \$3.3m is ARR
- As of November 2020, we have 21 customers generating ARR; grew from 16 in FY 2020, and 8 in FY 2019
- ARR is ~55% of our total revenue; grew steadily YoY starting from around 12% in FY 2017
- The average ARR per client is ~\$160K per customer
- We had zero churn over the last 3 years
- Almost all existing customers bought additional services increasing our ARR per client over this period
- With 2 more quarters to go, we are well placed to have a record year for both total revenue and ARR

# ARR Growth Profile

- FY 2021\* numbers are unaudited numbers based on existing contracts as at 30 Nov 2020
- Additional contracts awarded or modifications to existing customer contracts in the next 2 Qtrs. and audit outcomes may change these numbers