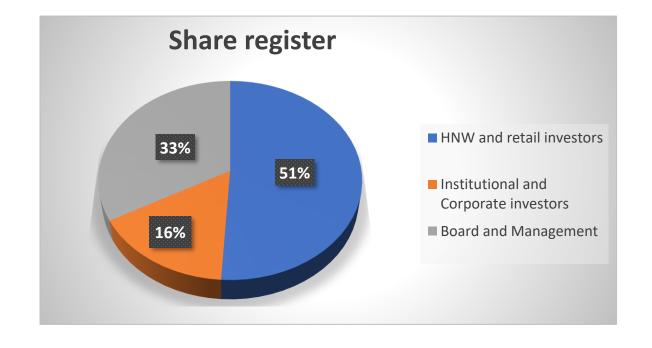

## **Corporate Snapshot & Share Register**

| ASX STOCK CODE OTCQB STOCK CODE       | SNS<br>SNNSF |
|---------------------------------------|--------------|
| ASX Listing date                      | 18-Oct-17    |
| Share price as at 1 Dec 2020          | A\$0.14      |
| Issued shares                         | 460.85m      |
| Unlisted options (A\$0.155 – A\$0.45) | 31.4m        |
| Fully diluted market cap              | A\$69M       |
| Cash at 30 Sept 2020                  | A\$2.3M      |
| Top 20 Shareholders                   | 72%          |
| Board & Management                    | ~33%         |
| Total shareholders                    | 1,961        |