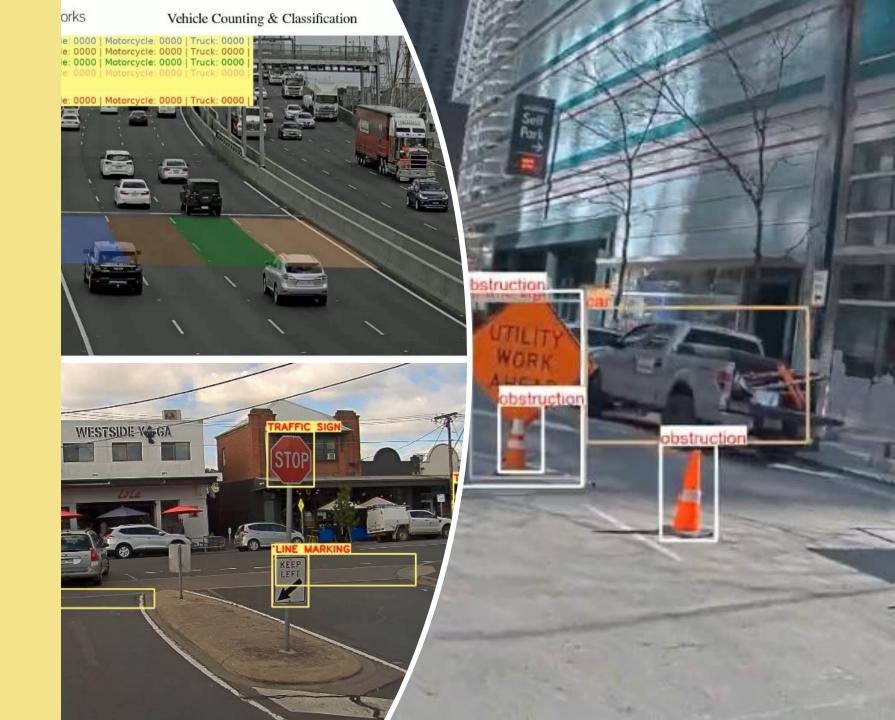

#### **Current Use Cases**

- Asset Audits
- Curb Management
- Enforcement operations
- Traffic surveys
- Surveillance operations

Predominantly Manual

Inefficient and Time Consuming

Costly

### Current Challenges Overcome by SenSen Solutions

## Value Added Solutions

- Sign & Asset Audits
- Traffic Surveys