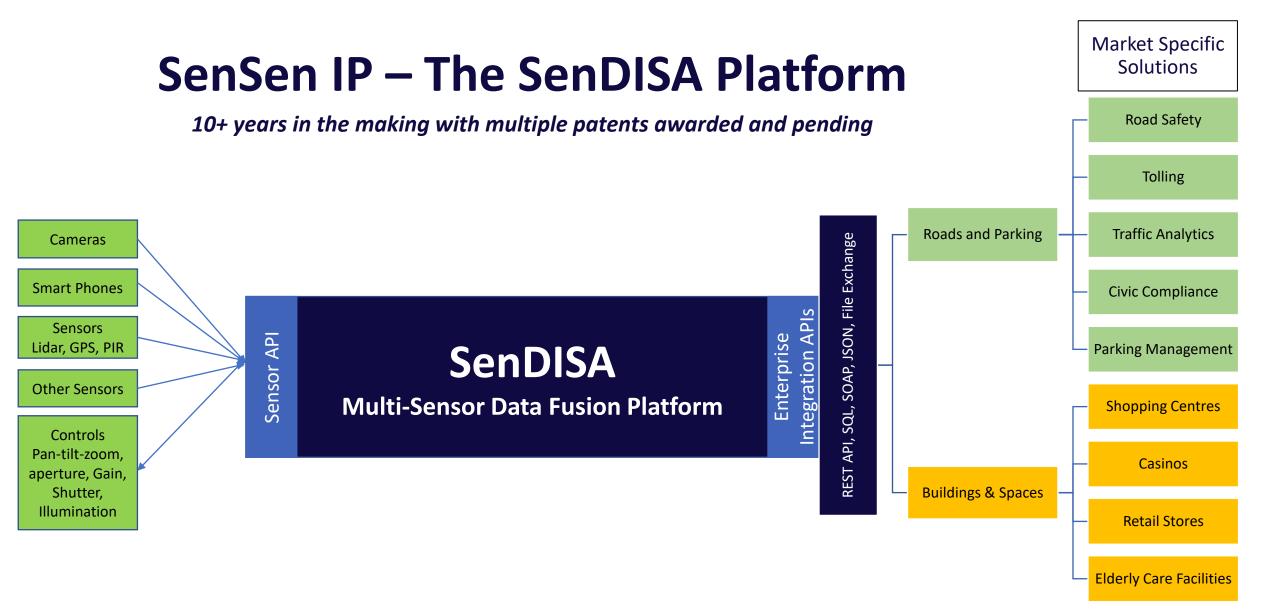

### **SenSen Technology Components**

Cameras
Computer Vision

IoT – Sensors

Deep Machine Learning

Cloud

Data Fusion Algorithms

Data Science

Object detection & Tracking

Bringing Together Leading Edge AI Technologies into a single reconfigurable platform – SenDISA

#### Attractive Market Opportunities in the Al in IoT Market

It's a Multi-Camera, Multi-Sensor Data Fusion software platform that can be reconfigured on demand to meet multitude of customer use case requirements