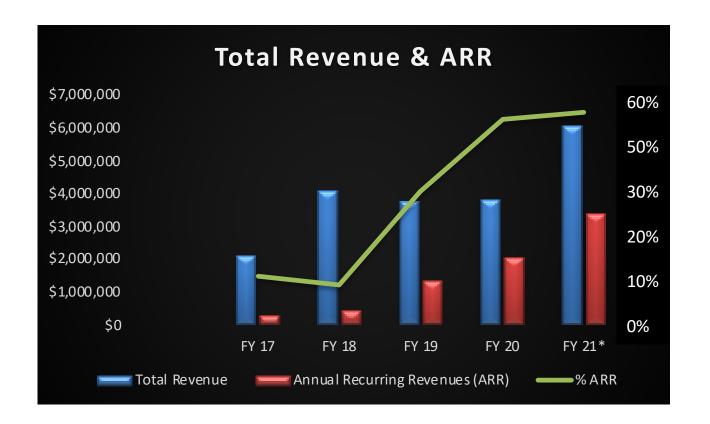

## Financial Highlights

- As of November 2020, contracted total revenue has now grown to ~\$6.0m for FY2021 (up from previous guidance of ~\$5.6m), of which \$3.3m is ARR
- As of November 2020, we have 21 customers generating ARR; grew from 16 in FY 2020, and 8 in FY 2019
- ARR is ~55% of our total revenue; grew steadily YoY starting from around 12% in FY 2017
- The average ARR per client is ~\$160K per customer
- We had zero churn over the last 3 years
- Almost all existing customers bought additional services increasing our ARR per client over this period
- With 2 more quarters to go, we are well placed to have a record year for both total revenue and ARR

# Total Revenue & ARR

- FY 2021\* numbers are unaudited numbers based on existing contracts as at 30 Nov 2020
- Additional contracts awarded or modifications to existing customer contracts in the next
   2 Qtrs. and audit outcomes may change these numbers