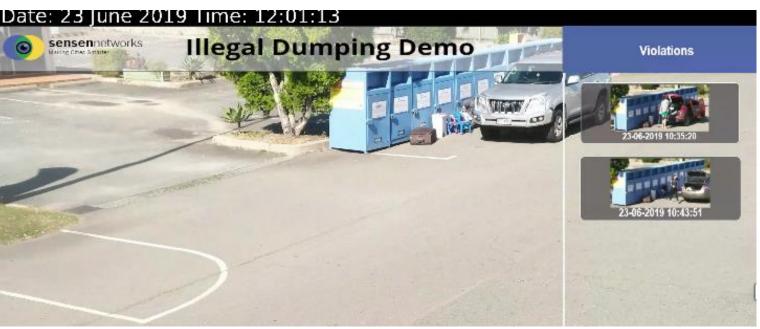

### **Brisbane City Council and Calgary City Deployments**

SenSen provides **automated on and off-street parking enforcement** via a vehicle fitted with high resolution IP cameras. The solution is designed to improve the efficiency of **delivering parking availability**, **enforcement** and allied services and increasing the **physical coverage** of areas.

## CCTV based City By-laws Enforcement

**Singapore & Brisbane Deployments** 