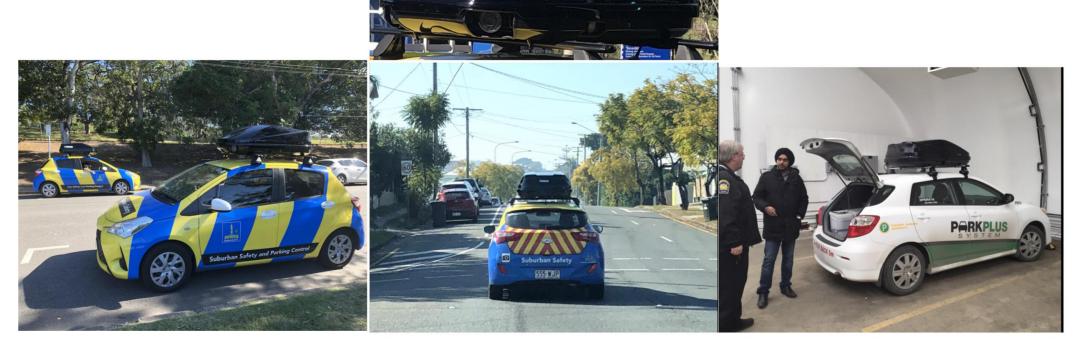

### **Brisbane City Council and Calgary City Deployments**

SenSen provides **automated on and off-street parking enforcement** via a vehicle fitted with high resolution IP cameras. The solution is designed to improve the efficiency of **delivering parking availability**, **enforcement** and allied services and increasing the **physical coverage** of areas.