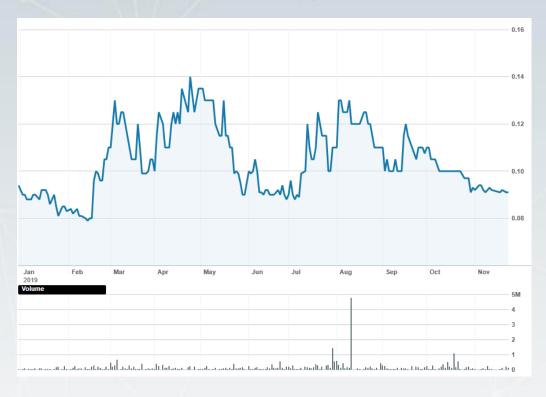

## SenSen Corporate Snapshot

| ASX STOCK CODE                     | SNS             |
|------------------------------------|-----------------|
| Listing date                       | 18-Oct-17       |
| Share price as at 28 November 2019 | AU\$0.091       |
| Unlisted options                   | 31.5m           |
| Issued shares                      | 421.7m          |
| Fully diluted market cap           | AU\$41m         |
| Unlisted options Issued shares     | 31.5m<br>421.7m |

Share register

- HNW and retail investors
- Institutional investors
- Management and directors

Year to date share trading price and volume