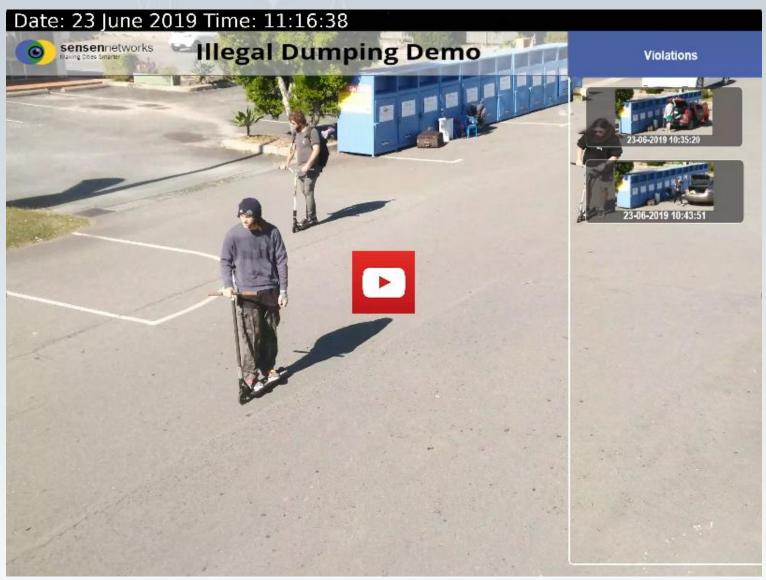

#### Illegal Dumping Detection Application Brisbane

Enabling applications that were simply not possible before

First commercial deployment in Nov 2019:

Ad hoc traffic survey in Qatar