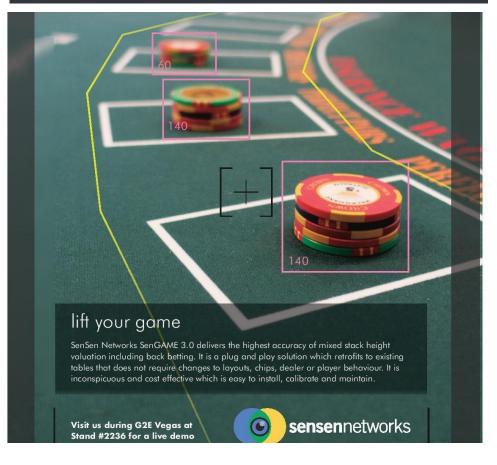

# Major Milestones Achieved Since Last AGM - Retail and Leisure

- Successfully obtained GLI certificate that independently verifies SenGame accuracy this is essential to offer the SenGame solution to customers in certain geographies
- Acquired first Casino customer in Philippines (Solaire) initial 30 tables rolled out, discussions progressing about rolling out on 300+ tables
- Completed several successful trials in different casinos around the world and a significant sales pipeline is established for Casinos
- Crown Casino placed new orders to continue to expand their roll out of SenGame 3.0
- Ongoing discussions with potential distribution partners around the world

## SenGame Update

Completed 30 table roll-out at Solaire Casino

Additional 40 table roll-out order received from Crown Casino

Two table paid trial roll-out in progress in Les Ambassadeurs Casino in UK – with a full roll-out across the casino's 25 tables expected to follow the trial