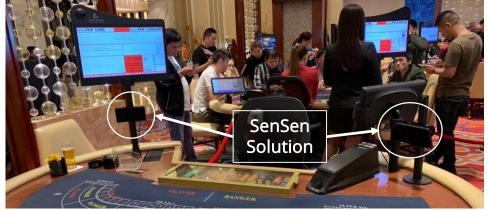

#### SenSen Solution

- is a complete retrofit no change to the table or layout
- A smart phone in a case...or a pinhole camera in a pole and nothing more
- Low cost and highly accurate
- Competitor
  - RFID chips, readers under the table
  - Extremely expensive