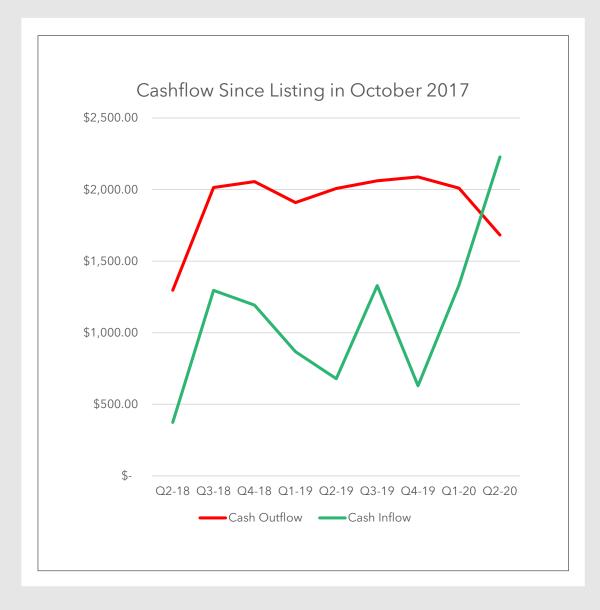

## Cashflow analysis

- Our cash-outflows average \$2m per quarter since listing
- Implementing stringent discipline around cash-flow management has reversed this trend and we had our lowest net cash outflow since listing in the last quarter.
- Implementing stringent product and project delivery measures has resulted in significant improvement in the delivery timelines of our solutions and thus improved the speed of cash receipts from customers.
- Sept. 2019 Quarter
  - Highest ever cash receipts from customers with trend continuing for Dec. 2019 quarter
  - Lowest ever net cash outflow with trend continuing for Dec. 2019 quarter
- We are well on our way to support rapid scaling globally