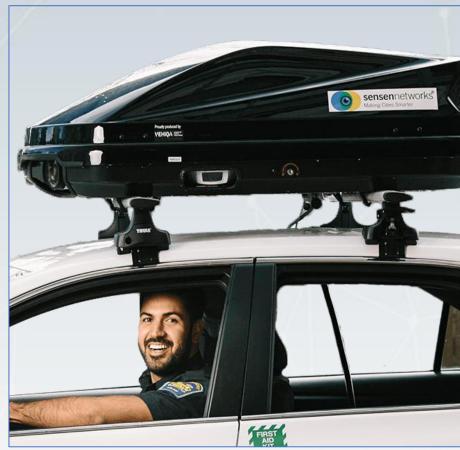

## Mobile *Automated* Bylaw Enforcement

Automated enforcement of every bylaw related to parking, including nostopping, clearways, school zone, bus/taxi zones in addition to paid/permit parking enforcement.

## SenForce Customers

- There are over 40 SenForce vehicles in the world
- Recent customer wins for SenForce include:
  - Chicago Parking Meters
  - Cairns
  - Gold Coast
  - Geelong
  - Tweed Heads
- Recent SenSign surveys completed
  - Geelong, Gold Coast, Brisbane