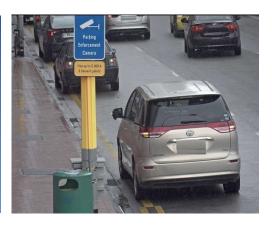

### HOW DOES IT WORK ?

**Motorists** are all too frequently taking advantage of using Bus Stops and School Zones to drop-off and pickup passengers with no regard, causing delays for legitimate road users.

**Councils** are facing massive clean up bills having to remove illegally dumped rubbish in public streets, often having to also deal with hazardous waste at great cost and risk to the community.

**SenFORCE FIXED** is designed with these concerns and more in mind, to provide irrefutable evidence of the violators and send a clear message that inconsiderate behaviour will be enforced and not tolerated.