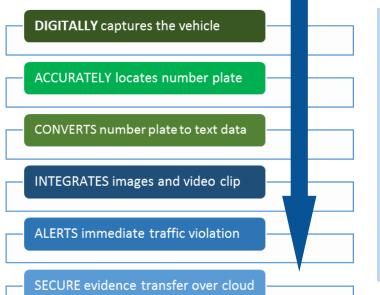

- Detects Illegal No stopping in School Zones
- Detects Illegal No stopping in Bus Zones
- Detects Illegal dumping of waste rubbish
- Fast highly accurate ANPR reading.
- No external loops & triggers
- Reads reflective and non-reflective plates.
- Equipped with advanced and patented VehicleDNA technology to accurately match vehicles.
- Consistent >98% performance in reading plates in both day and night conditions.
- Resilient in extreme weather & environmental conditions.
- Supports Black listed (wanted) & White-list (approved) vehicle databases.