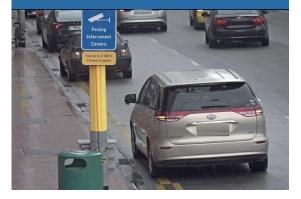

### HOW DOES IT WORK ?

**Motorists** are all too frequently taking advantage of using Bus Stops and School Zones to drop-off and pickup passengers with no regard, causing delays for legitimate road users.

**Councils** are facing massive clean up bills having to remove illegally dumped rubbish in public streets, often having to also deal with hazardous waste at great cost and risk to the community.

**SenFORCE FIXED** is designed with these concerns and more in mind, to provide irrefutable evidence of the violators and send a clear message that inconsiderate behaviour will be enforced and not tolerated.