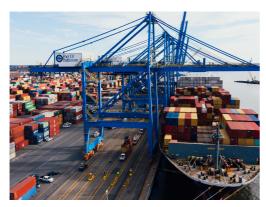

# Traffic Enforcement in Sea Ports

#### SeaPorts Al

Deliver real time safety alerts for operations linked to lashing/unlashing of containers and road safety within the port.