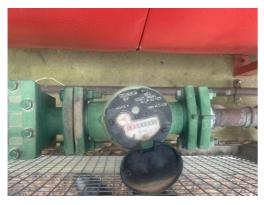

#### Water Level Monitoring

Cloud-enabled cameras to capture images of meter readings for real-time monitoring and alerting to ensure accurate water billing and detect early leaks.